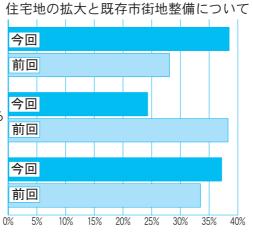

|                 | ○住宅地の拡大と既存市街地整備<br>であると考えられます。                          |
|-----------------|---------------------------------------------------------|
|                 | がてると、<br>む<br>お<br>む<br>む<br>む<br>む<br>と<br>・<br>整<br>備 |
| 25% 30% 35% 40% |                                                         |