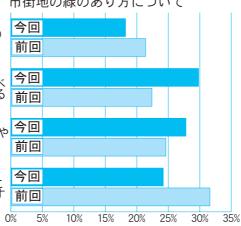

〇商 わっています。 低いと回答して 約4割の人が③ Ć ①が高くなって 『業サー 前 回 国 アン ケ ビスについ 立要度が立 ĺ ています トと比 τ 高 べ < 0 る 次

| 答えた人が大きく増えました。 | 回と比べても、②が重 | た人が4割でした。 | ②を一番必要度が高いと答え | ○市街地の緑のあり方について |
|----------------|------------|-----------|---------------|----------------|
| した             | も、②が重要     | した。       | 度が高           | り方について         |

と答えた人がい 性」がほぼ同じ割合で、 買 T  $\mathcal{O}$ います 豊かさ」、 い物の利便性」と「交通 札 内地 区に 「交通 関 まし U 利 τ 便 は た。 恎 最 次 最も必 と  $\mathcal{O}$ Η な 61 利 常 で 要 便 5  $\mathcal{O}$ 

> を必要と思う に重点をおい

「順に選 · て 追

んで して

11 67

た  $\leq$ 

だ

直