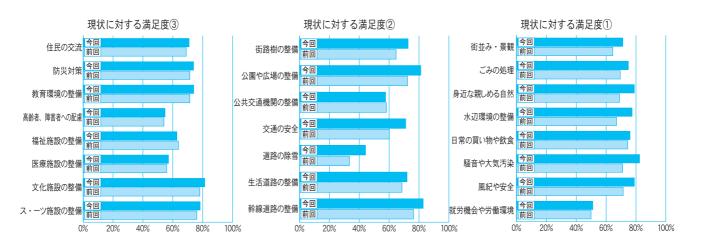

| 画            | 「彩打十重マ                 | 部行計画マスタープラン·                             | となっています。れるまちの機能」の3つの内容       |
|--------------|------------------------|------------------------------------------|------------------------------|
| 『市言          | 緑の基本計画                 | 緑の基本計画アンケート結果                            | ◆現住地区の住みやすさ                  |
| 将たり主み        | 尽いまちづくりのための            | 将来の主み良いまらづくりのそみの受計図である「都市計画マスター」         | だきました。「非常に主みやすやすさ」について回答していた |
| フラン」と緑化      | この推進等の総合的な計            | 間。                                       | い」「まあ住みやすい」と答えた              |
| 但しを行うに当      | 当たり、昨年末に町民ア            | <b>但しを行うに当たり、昨年末に町民アンケートを実施し、結果がまとまり</b> | 人が全体の9割となっており、               |
| ましたので、報告します。 | 告します。                  |                                          | 総体的には、多くの人が幕別町               |
|              |                        |                                          | を住みやすいと感じていると言               |
| ◆都市計画マコ      | 都市計画マスタープランとは?         | きく変化しており、現在の社会                           | えます。前回アンケートと比べ               |
| 緑の基本計画とは?    | 画とは?                   | 情勢に応じた計画としていくた                           | ても大きな変化はありませんで               |
| 都市計画         | 画マスタープランは、             | め、平成23年度末に公表できる                          | した。                          |
| 幕別地域に知       | 幕別地域に位置付けのある都市         | よう、平成22年~23年の2カ年                         | ◆現状に対する満足度                   |
| 計画区域にと       | 区域における将来の都市計           | で見直しを進めています。                             | 現在お住まいの地区で、都市                |
| 画の方向性        | の方向性を示すものであり、          | ◆アンケートの概要                                | 計画に関連すると思われる23の              |
| 住民の方々の       | 住民の方々の意見を反映させた         | まちづくりに対する町民の皆                            | 項目について、満足度を答えて               |
| 都市計画に開       | 画に関する基本的な方針            | さまの意見をお伺いし、都市マ                           | いただきました。                     |
| を定めたものです。    | のです。                   | スと緑の基本計画見直しの基礎                           | 比較的満足度の高かった項目                |
| また、緑の        | また、緑の基本計画は、幕別町         | 資料とするために、幕別町にお                           | は、「幹線道路の整備」「騒音や大             |
| 全体に関わ        | 全体に関わるものであり、住民         | 住まいの全町民から2150世                           | 気汚染」「公園や広場の整備」「文             |
| の方々の意        | の方々の意見を聞きながら、将         | 帯を無作為に選んで、町民アン                           | 化施設の整備」です。                   |
| 来の緑地の        | 緑地の保全や緑化の推進に           | ケートを実施し、980世帯(回                          | 一方、「道路の除雪」「就労機会              |
| 関する目標        | 関する目標と、その実現のため         | 収率45・6%)の皆さまから、回                         | や労働環境」「高齢者、障害者へ              |
| の施策の方向       | の施策の方向性を示したものです。       | 答がありました。                                 | の配慮」が、比較的低い満足度と              |
| 幕別町では        | 幕別町では、平成15年に「幕別        | アンケートの内容は平成13年                           | なっています。                      |
| 町都市計画        | 町都市計画マスタープラン」を         | に実施したアンケート結果と対                           | 前回の結果と比較しますと、                |
| 平成16年に       | 平成16年に「幕別町緑の基本計        | 比ができるようにし、大別する                           | 「道路の除雪」について、満足度              |
| 画」策定しま       | <b>画」策定しました。策定した時と</b> | と、「現状に対する満足度」「将来、                        | が10%以上増えていました。               |
| 比べると、小       | 比べると、少子高齢化の進展や         | よりよいまちになるために必要                           |                              |
| 旧忠類村と        | 旧忠類村との合併など社会が大         | なこと」「2つの市街地に求めら                          |                              |