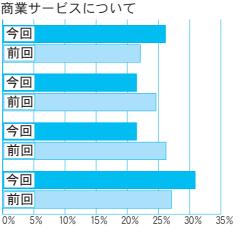

〇商 わっています。 低いと回答して 約4割の人が③ Ć ①が高くなって 『業サー 前 回 国 アン ケ ビスについ 立要度が立 ĺ ています トと比 τ 高 べ < 0 る 次

| 答えた人が大きく増えました。 | 回と比べても、②が重 | た人が4割でした。 | ②を一番必要度が高いと答え | ○市街地の緑のあり方について |
|----------------|------------|-----------|---------------|----------------|
| した             | も、②が重要     | した。       | 度が高           | り方について         |